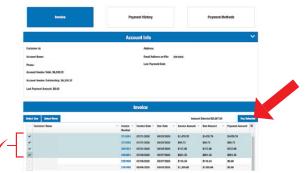

## 3. Navigate to the Invoice Tab:

| Invoice                                  | Payment History                                                                                                                                                                        |                                                                  | Payme                                                                  | nt Methods                                                                          |     |
|------------------------------------------|----------------------------------------------------------------------------------------------------------------------------------------------------------------------------------------|------------------------------------------------------------------|------------------------------------------------------------------------|-------------------------------------------------------------------------------------|-----|
|                                          | Account Info                                                                                                                                                                           |                                                                  |                                                                        |                                                                                     | *   |
| Cosherver Id:                            | Address                                                                                                                                                                                |                                                                  |                                                                        |                                                                                     |     |
| Iccount Rame;                            | Email Addr                                                                                                                                                                             | ess on File tolt tout                                            |                                                                        |                                                                                     |     |
| hane                                     | Last Payer                                                                                                                                                                             | and Cultz.                                                       |                                                                        |                                                                                     |     |
| iccount Invoice Tetal: \$6,538.32        |                                                                                                                                                                                        |                                                                  |                                                                        |                                                                                     |     |
| Iccount Invoice Cumtanding: \$4,538.32   |                                                                                                                                                                                        |                                                                  |                                                                        |                                                                                     |     |
|                                          |                                                                                                                                                                                        |                                                                  |                                                                        |                                                                                     |     |
| and Bernard Research Million             |                                                                                                                                                                                        |                                                                  |                                                                        |                                                                                     |     |
| ast Payment Amount: \$0.00               |                                                                                                                                                                                        |                                                                  |                                                                        |                                                                                     |     |
| and Peyment Amount: \$0.00               |                                                                                                                                                                                        |                                                                  |                                                                        |                                                                                     |     |
| ant Premiest Avecual: \$3.00             | Invoice                                                                                                                                                                                |                                                                  |                                                                        |                                                                                     |     |
|                                          | Invoice                                                                                                                                                                                |                                                                  | Amount Solected \$2,56                                                 | 233 Pry 50                                                                          | àdi |
|                                          | Invoice<br>× Invoice × Invoice Table ×<br>Number                                                                                                                                       | Dan Dala - Invesion                                              | Amunt Selected \$2,56<br>Amunt - Due funcert                           | t dä Prysei Ansark                                                                  | -   |
| elect Dave Select Now                    | · Instice · Incolor Bully ·                                                                                                                                                            | Das Dals - Invito<br>06/25/2026 \$1.678.                         | Annant - Due Amount                                                    |                                                                                     | -   |
| elect Taxe Soliect Nove                  | v knoice v<br>Kanbor                                                                                                                                                                   |                                                                  | Annant - Due Amount                                                    | <ul> <li>Payment Annuart</li> </ul>                                                 | -   |
| elect bas Salect Rove<br>Contraster Rese | <ul> <li>Invoice - Invoice Bulle -<br/>Number</li> <li>2214051</li> <li>637233286</li> </ul>                                                                                           | 06/25/2620 \$1,475.                                              | Annual × Dur Annual<br>20 \$1428.76<br>588.72                          | Pryment Ansuré     \$1426,79                                                        | -   |
| adec flue Solic: Nove<br>Cashmer New     | <ul> <li>&gt; Invotice → Invotice Tuble →<br/>Number</li> <li>2714051</li> <li>2714051</li> <li>2714062</li> <li>2714062</li> <li>2714062</li> <li>2714062</li> <li>2714062</li> </ul> | 08/29/2026 \$1,475.<br>08/29/2026 \$49.72                        | Annant × Dun Annant<br>20 \$1428.79<br>509.72<br>6 \$132.86            | <ul> <li>Pryment Assure<br/>\$1478,79</li> <li>\$86,72</li> </ul>                   | _   |
| ■ Gashener Nene<br>▼<br>▼                | <ul> <li>Invite V Invite Bala V</li> <li>Renfor</li> <li>211601</li> <li>61721088</li> <li>211502</li> <li>61721088</li> <li>201701</li> <li>61721088</li> </ul>                       | 05/29/2826 \$1,478;<br>05/29/2826 \$86,72<br>05/29/2826 \$112,36 | Anxant - Der Annort<br>20 \$1428.79<br>\$98.72<br>\$122.85<br>\$980.35 | <ul> <li>Prymeet Ansuré<br/>\$1428.79</li> <li>\$86.72</li> <li>\$152.86</li> </ul> | _   |

4. Check Invoices you want to pay & Hit Pay Selected