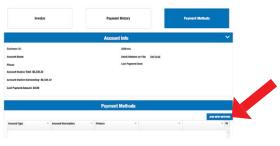

## 3. Navigate to the Invoice Tab:

| Invoice                                  | Payment History                                                                                                                                                                        |                                                                  | Payme                                                                  | nt Methods                                                                          |     |
|------------------------------------------|----------------------------------------------------------------------------------------------------------------------------------------------------------------------------------------|------------------------------------------------------------------|------------------------------------------------------------------------|-------------------------------------------------------------------------------------|-----|
|                                          | Account Info                                                                                                                                                                           |                                                                  |                                                                        |                                                                                     | *   |
| Cosherver Id:                            | Address                                                                                                                                                                                |                                                                  |                                                                        |                                                                                     |     |
| Iccount Rame;                            | Email Addr                                                                                                                                                                             | ess on File tolt tout                                            |                                                                        |                                                                                     |     |
| hane                                     | Last Payer                                                                                                                                                                             | and Cultz.                                                       |                                                                        |                                                                                     |     |
| iccount Invoice Tetal: \$6,538.32        |                                                                                                                                                                                        |                                                                  |                                                                        |                                                                                     |     |
| Iccount Invoice Cumtanding: \$4,538.32   |                                                                                                                                                                                        |                                                                  |                                                                        |                                                                                     |     |
|                                          |                                                                                                                                                                                        |                                                                  |                                                                        |                                                                                     |     |
| and Bernard Research Million             |                                                                                                                                                                                        |                                                                  |                                                                        |                                                                                     |     |
| ast Payment Amount: \$0.00               |                                                                                                                                                                                        |                                                                  |                                                                        |                                                                                     |     |
| and Peyment Amount: \$0.00               |                                                                                                                                                                                        |                                                                  |                                                                        |                                                                                     |     |
| ant Premiest Avecual: \$3.00             | Invoice                                                                                                                                                                                |                                                                  |                                                                        |                                                                                     |     |
|                                          | Invoice                                                                                                                                                                                |                                                                  | Amount Solected \$2,56                                                 | 233 Pry 50                                                                          | àdi |
|                                          | Invoice<br>× Invoice × Invoice Table ×<br>Number                                                                                                                                       | Dan Dala - Invesion                                              | Amunt Selected \$2,56<br>Amunt - Due funcert                           | t dä Prysei Ansark                                                                  | -   |
| elect Dave Select Now                    | · Instice · Incolor Bully ·                                                                                                                                                            | Das Dals - Invito<br>06/25/2026 \$1.678.                         | Annant - Due Amount                                                    |                                                                                     | -   |
| elect Taxe Soliect Nove                  | v knoice v<br>Kanbor                                                                                                                                                                   |                                                                  | Annant - Due Amount                                                    | <ul> <li>Payment Annuart</li> </ul>                                                 | -   |
| elect bas Salect Rove<br>Contraster Rese | <ul> <li>Invoice - Invoice Bulle -<br/>Number</li> <li>2214051</li> <li>637233286</li> </ul>                                                                                           | 06/25/2620 \$1,475.                                              | Annual × Dur Annual<br>20 \$1428.76<br>588.72                          | Pryment Ansuré     \$1426,79                                                        | -   |
| adec flue Solic: Nove<br>Cashmer New     | <ul> <li>&gt; Invotice → Invotice Tuble →<br/>Number</li> <li>2714051</li> <li>2714051</li> <li>2714062</li> <li>2714062</li> <li>2714062</li> <li>2714062</li> <li>2714062</li> </ul> | 08/29/2026 \$1,475.<br>08/29/2026 \$49.72                        | Annant × Dun Annant<br>20 \$1428.79<br>509.72<br>6 \$132.86            | <ul> <li>Pryment Assure<br/>\$1478,79</li> <li>\$86,72</li> </ul>                   | _   |
| ■ Gashener Nene<br>▼<br>▼                | <ul> <li>Invite V Invite Bala V</li> <li>Renfor</li> <li>211601</li> <li>61721088</li> <li>211502</li> <li>61721088</li> <li>201701</li> <li>61721088</li> </ul>                       | 05/29/2826 \$1,478;<br>05/29/2826 \$86,72<br>05/29/2826 \$112,36 | Anxant - Der Annort<br>20 \$1428.79<br>\$98.72<br>\$122.85<br>\$980.35 | <ul> <li>Prymeet Ansuré<br/>\$1428.79</li> <li>\$86.72</li> <li>\$152.86</li> </ul> | _   |